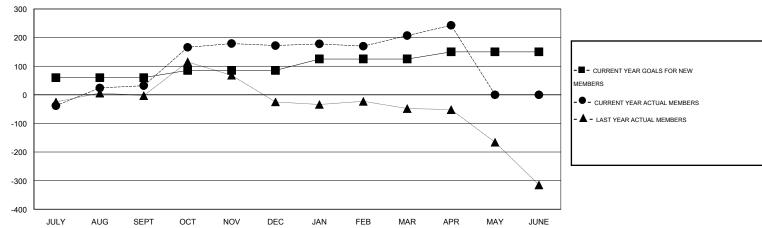

## GOALS AND ACTUAL MEMBERS CUMULATIVE

| DROPPED CLUBS: 2  DROPPED MEMBERS |               | 59 CLUBS OF 72 ADDED 1 OR MORE<br>NEW MEMBERS | GENDER DISTRIBUTION           MALE         2,003 (76.16%)           FEMALE         627 (23.84%) |              |
|-----------------------------------|---------------|-----------------------------------------------|-------------------------------------------------------------------------------------------------|--------------|
| DECEASED  CLUB CANCELLED  OTHER   | 7<br>70<br>95 | CLICK HERE FOR HEALTH ASSESSMENT DATA         | FAMILY UNIT MEMBERS HEAD OF HOUSEHOLD                                                           | 1,179<br>526 |
| TOTAL                             | 172           |                                               | NON-HEAD OF HOUSEHOLD                                                                           | 653          |

## LOCATION INDIA

GMT CA 6

|                       |                  | Clubs     |                  |                  | Members               |                    |                                     |                    |                  |
|-----------------------|------------------|-----------|------------------|------------------|-----------------------|--------------------|-------------------------------------|--------------------|------------------|
| RESULTS FOR 2014-2015 |                  |           |                  |                  | RESULTS FOR 2014-2015 |                    |                                     |                    |                  |
| QUARTER               | NEW CLUB<br>GOAL | NEW CLUBS | DROPPED<br>CLUBS | NET<br>GAIN/LOSS | QUARTER               | NEW MEMBER<br>GOAL | CHARTER AND<br>NEW MEMBERS<br>ADDED | DROPPED<br>MEMBERS | NET<br>GAIN/LOSS |
| JULY/AUG/SEPT         | 4                | 1         | 2                | -1               | JULY/AUG/SEPT         | 60                 | 150                                 | 118                | 32               |
| OCT/NOV/DEC           | 1                | 3         | 0                | 3                | OCT/NOV/DEC           | 25                 | 158                                 | 18                 | 140              |
| JAN/FEB/MAR           | 1                | 2         | 0                | 2                | JAN/FEB/MAR           | 40                 | 63                                  | 28                 | 35               |
| APR/MAY/JUNE          | 0                | 0         | 0                | 0                | APR/MAY/JUNE          | 25                 | 44                                  | 8                  | 36               |