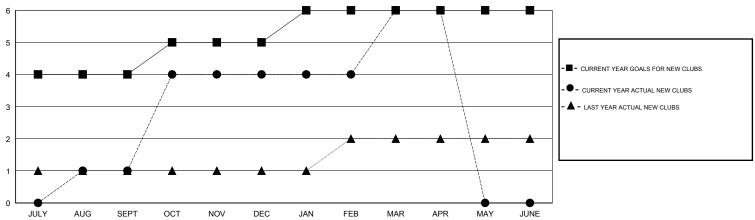

## GOALS AND ACTUAL NEW CLUBS CUMULATIVE

## LOCATION INDIA

GMT CA 6

|                       |                  | Clubs     |                  |                  | Members               |                    |                                     |                    |                  |
|-----------------------|------------------|-----------|------------------|------------------|-----------------------|--------------------|-------------------------------------|--------------------|------------------|
| RESULTS FOR 2014-2015 |                  |           |                  |                  | RESULTS FOR 2014-2015 |                    |                                     |                    |                  |
| QUARTER               | NEW CLUB<br>GOAL | NEW CLUBS | DROPPED<br>CLUBS | NET<br>GAIN/LOSS | QUARTER               | NEW MEMBER<br>GOAL | CHARTER AND<br>NEW MEMBERS<br>ADDED | DROPPED<br>MEMBERS | NET<br>GAIN/LOSS |
| JULY/AUG/SEPT         | 4                | 1         | 2                | -1               | JULY/AUG/SEPT         | 60                 | 150                                 | 118                | 32               |
| OCT/NOV/DEC           | 1                | 3         | 0                | 3                | OCT/NOV/DEC           | 25                 | 158                                 | 18                 | 140              |
| JAN/FEB/MAR           | 1                | 2         | 0                | 2                | JAN/FEB/MAR           | 40                 | 63                                  | 28                 | 35               |
| APR/MAY/JUNE          | 0                | 0         | 0                | 0                | APR/MAY/JUNE          | 25                 | 44                                  | 8                  | 36               |